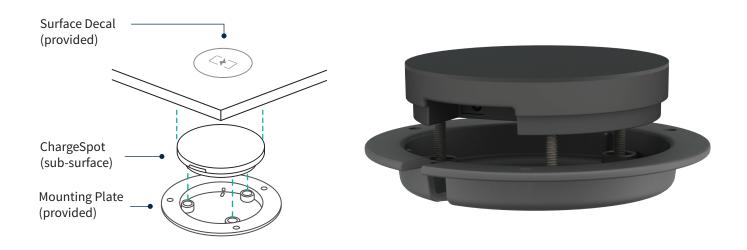

ChargeSpot is easy to use and install and can be added to any piece of furniture.

A decal denotes the location of the ChargeSpot and marks the spot that users place a device over to begin charging.

**Power Output** 15 Watts

**Product Dimensions** 3½" (89mm) Diameter x ¾" (19mm) Height

**Power Supply** 19V 1350mA (Sold Separately)

Wireless Power Protocols WPC 1.2

Non-Compatible Surfaces Metal, Glass